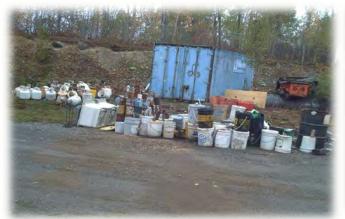

|



- Averaged our set out evaluations for one month, to give us weekly average.
- 32 households generate 72 bags of garbage weekly. 2.25/bags per household/week
- Aim to capture 25% of 72 bags = 18 bags
- Randomly choose 18 bags after we picked up all the curbside waste.



### WFN Waste Audit 2012













### WFN Waste Audit Results

| Number of<br>Bags | •      | Compostables<br>Weight | Waste     | TOTAL WEIGHT |
|-------------------|--------|------------------------|-----------|--------------|
| 18                | 30 Lbs | 21 Lbs                 | 109.5 Lbs | 160.5 Lbs    |

#### **Waste Streams**







# **Special Waste**





# **Special Waste**

### **Before**







**After** 





# Hazardous Waste Information Network (HWIN)

@ Queen's Printer for Ontario, 20



ntario the Government of Ontario



# Signage





# Check us out on the web! www.wahnapitaefirstnation.com





## Questions? Comments

For more information:

Cheryl Recollet. MSc, EP

**Environmental Coordinator** 

Wahnapitae First Nation

Cheryl.recollet@wahnapitaefn.com

(705) 858-0610