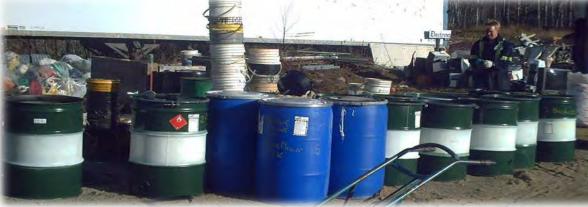

|



- Averaged our set out evaluations for one month, to give us weekly average.
- 32 households generate 72 bags of garbage weekly. 2.25/bags per household/week
- Aim to capture 25% of 72 bags = 18 bags
- Randomly choose 18 bags after we picked up all the curbside waste.



### WFN Waste Audit 2012













### WFN Waste Audit Results

| Number of<br>Bags | •      | Compostables<br>Weight | Waste     | TOTAL WEIGHT |
|-------------------|--------|------------------------|-----------|--------------|
| 18                | 30 Lbs | 21 Lbs                 | 109.5 Lbs | 160.5 Lbs    |

#### **Waste Streams**







# **Special Waste**





# **Special Waste**

### **Before**







**After** 





# Hazardous Waste Information Network (HWIN)

@ Queen's Printer for Ontario, 20



ntario the Government of Ontario



# Signage





# Check us out on the web! www.wahnapitaefirstnation.com





## Questions? Comments

For more information:

Cheryl Recollet. MSc, EP

**Environmental Coordinator** 

Wahnapitae First Nation

Cheryl.recollet@wahnapitaefn.com

(705) 858-0610