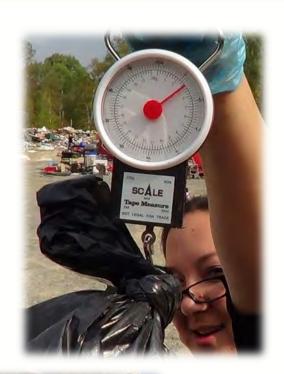

- Averaged our set out evaluations for one month, to give us weekly average.
- 32 households generate 72 bags of garbage weekly. 2.25/bags per household/week
- Aim to capture 25% of 72 bags = 18 bags
- Randomly choose 18 bags after we picked up all the curbside waste.

### WFN Waste Audit 2012

### WFN Waste Audit Results

| Number of<br>Bags | •      | Compostables<br>Weight | Waste     | TOTAL WEIGHT |
|-------------------|--------|------------------------|-----------|--------------|
| 18                | 30 Lbs | 21 Lbs                 | 109.5 Lbs | 160.5 Lbs    |