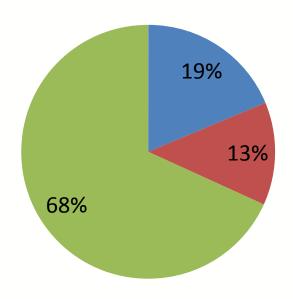

|



- Averaged our set out evaluations for one month, to give us weekly average.
- 32 households generate 72 bags of garbage weekly. 2.25/bags per household/week
- Aim to capture 25% of 72 bags = 18 bags
- Randomly choose 18 bags after we picked up all the curbside waste.



### WFN Waste Audit 2012













### WFN Waste Audit Results

| Number of<br>Bags | •      | Compostables<br>Weight | Waste     | TOTAL WEIGHT |
|-------------------|--------|------------------------|-----------|--------------|
| 18                | 30 Lbs | 21 Lbs                 | 109.5 Lbs | 160.5 Lbs    |

#### **Waste Streams**







# **Special Waste**





# **Special Waste**

### **Before**







**After** 





# Hazardous Waste Information Network (HWIN)

@ Queen's Printer for Ontario, 20



ntario the Government of Ontario



# Signage





# Check us out on the web! www.wahnapitaefirstnation.com





## Questions? Comments

For more information:

Cheryl Recollet. MSc, EP

**Environmental Coordinator** 

Wahnapitae First Nation

Cheryl.recollet@wahnapitaefn.com

(705) 858-0610