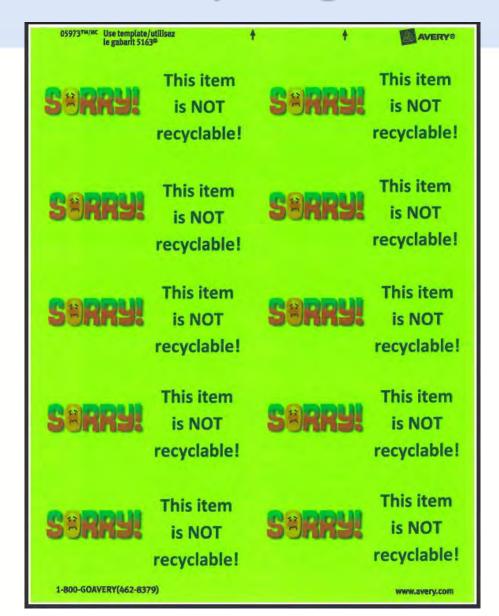

We have included a sticker that you can place on your garbage can to help you remember what goes in the blue box. We will also be placing small stickers on any items you place in the blue box that ARE NOT recyclable or ARE NOT ready to be recycled (e.g., not inseed out). These items will be left behind so you know that they are not recyclable or that they require further