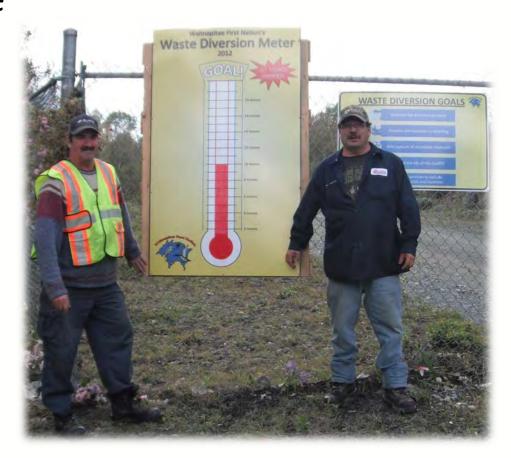

.0 Communications strategy                                                                         |
| 9.0 Budget                                                                                          |
| 10.0 Waste Diverstion Strategy Review and Ammendments                                               |



### Waste Diversion Goals



Increase the diversion of waste



Increase participation in recycling



80% capture of recyclable materials



Extend the life of the landfill



Expand services to include campgrounds and business



### Waste Diversion Technicians

- Hiring of two (2) Waste
   Diversion Technicians.
- Responsible for the curbside collection of garbage, recycling and now composting (June 2012).
- Responsible for monitoring access to landfill site and stump dump site.





# Weekly Set Out Evaluations: Recycling Log Sheets

RECYCLING LOG SHEET DATE:

| Recycling | #911 | Lot#     | Recycling | #911 | Lot#    |
|-----------|------|----------|-----------|------|---------|
|           | 26   | Lot#1a   |           | 221  | Lot #33 |
|           | 78   | Lot#1b   |           | 227  | Lot #34 |
|           | 98   | Lot#1e   |           | 237  | Lot #36 |
|           | 35   | Lot#2    |           | 241  | Lot #37 |
|           | 47   | Lot #4   |           | 245  | Lot #38 |
|           | 57   | Lot #6   |           | 250  | Lot #39 |
|           | 63   | Lot #7   |           | 267  | Lot #43 |
| -         | 67   | Lot #8   |           | 273  | Lot #44 |
|           | 71   | Lot#9    |           | 277  | Lot #45 |
|           | 93   | Lot#13   |           | 28