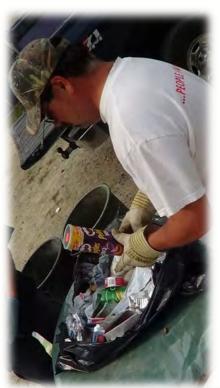

- Averaged our set out evaluations for one month, to give us weekly average.
- 32 households generate 72 bags of garbage weekly. 2.25/bags per household/week
- Aim to capture 25% of 72 bags = 18 bags
- Randomly choose 18 bags after we picked up all the curbside waste.

### WFN Waste Audit 2012

### WFN Waste Audit Results

| Number of<br>Bags | •      | Compostables<br>Weight | Waste     | TOTAL WEIGHT |
|-------------------|--------|------------------------|-----------|--------------|
| 18                | 30 Lbs | 21 Lbs                 | 109.5 Lbs | 160.5 Lbs    |