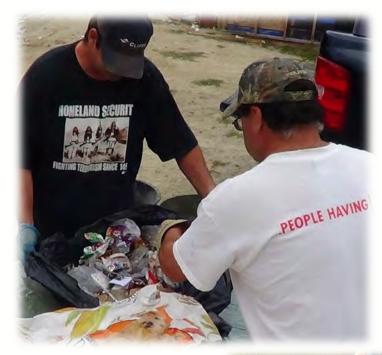

- Averaged our set out evaluations for one month, to give us weekly average.
- 32 households generate 72 bags of garbage weekly. 2.25/bags per household/week
- Aim to capture 25% of 72 bags = 18 bags
- Randomly choose 18 bags after we picked up all the curbside waste.

### WFN Waste Audit 2012

### WFN Waste Audit Results

| Number of<br>Bags | •      | Compostables<br>Weight | Waste     | TOTAL WEIGHT |
|-------------------|--------|------------------------|-----------|--------------|
| 18                | 30 Lbs | 21 Lbs                 | 109.5 Lbs | 160.5 Lbs    |