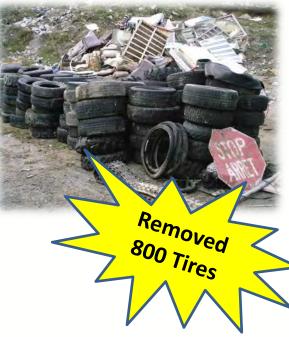

|  |



# WFN Recycling Reminders:





# WFN Recycling Reminders:





# WFN Recycling Magnet/Sticker

**Before** you toss it check if that item can be placed in the blue

box:



Corrugated cardboard and pizza boxes (flatten and remove plastics)



Cereal/tissue box, cardboard tubes



Newspapers, magazines, catalogues, inserts, telephone books and books



Household paper



Clear and coloured glass jars/bottles



Milk and juice containers/cartons



Plastic bottles, jugs, tubs, pails, trays and foam packaging



Plastic bags



Aluminum and steel cans, aluminum foil, pie plates and trays



Cardboard cans



Empty paint cans and aerosol cans (empty and dry, lids removed)



Egg cartons



# Ontario Tire Stewardship











# Scrap Metal













### Timeline





# WFN Composting Guide

#### Wahnapitae First Nation's Composting Guide

\*

Composting doesn't just and at the curb ... that's just the beginning.

Organics food straps and food solled paper products are a RESQUACE. NOT A WASTER

At one time, MEN off not have any comparing initiatives, now that we do, we need to excure we do it RIGHT. Thanks to the large interest of many community members during the 2012 Open House, all neddents of Wakhnapitae First Nation will be provided a grean cert and the him collector in order to promote compacting House are it is up to us to follow some simple rules. One of the most important rules is to shoure that bio degradable taggrane used. This allows our Waste Diversion Tachnicians (Paul and Egit to simply a