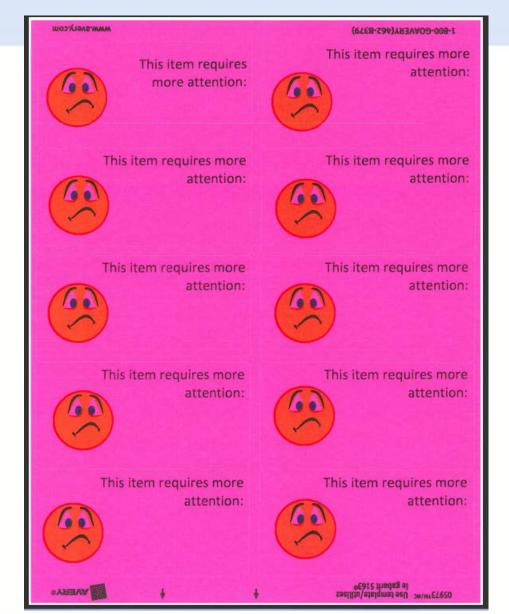

We have included a sticker that you can place on your garbage can to help you remember what goes in the blue box. We will also be placing small stickers on any items you place in the blue box that ARE NOT recyclable or ARE NOT ready to be recycled (e.g., not inseed out). These items will be left behind so you know that they are not recyclable or that they require further

We have included a stoken that yourse place on your garbage can to help you remember what goes in the green card in order to ensure that there are no contembrating materials in our composing gad we will also be placing small stokens on your green card when non compositable items are found during curtaids collection. Households that exceed 2 stokens on their green card will be provided a written notice and will be asked to meet with our Waste Diversion Technicians to clarify what can be composited.