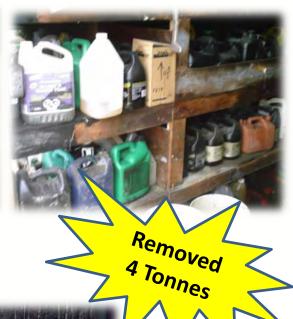

|



- Averaged our set out evaluations for one month, to give us weekly average.
- 32 households generate 72 bags of garbage weekly. 2.25/bags per household/week
- Aim to capture 25% of 72 bags = 18 bags
- Randomly choose 18 bags after we picked up all the curbside waste.



### WFN Waste Audit 2012













### WFN Waste Audit Results

| Number of<br>Bags | •      | Compostables<br>Weight | Waste     | TOTAL WEIGHT |
|-------------------|--------|------------------------|-----------|--------------|
| 18                | 30 Lbs | 21 Lbs                 | 109.5 Lbs | 160.5 Lbs    |

#### **Waste Streams**







# **Special Waste**





# **Special Waste**

### **Before**







**After** 





# Hazardous Waste Information Network (HWIN)

@ Queen's Printer for Ontario, 20



ntario the Government of Ontario



# Signage





# Check us out on the web! www.wahnapitaefirstnation.com





## Questions? Comments

For more information:

Cheryl Recollet. MSc, EP

**Environmental Coordinator** 

Wahnapitae First Nation

Cheryl.recollet@wahnapitaefn.com

(705) 858-0610