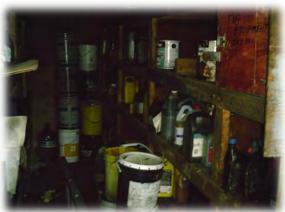

|



- Averaged our set out evaluations for one month, to give us weekly average.
- 32 households generate 72 bags of garbage weekly. 2.25/bags per household/week
- Aim to capture 25% of 72 bags = 18 bags
- Randomly choose 18 bags after we picked up all the curbside waste.



### WFN Waste Audit 2012













### WFN Waste Audit Results

| Number of<br>Bags | •      | Compostables<br>Weight | Waste     | TOTAL WEIGHT |
|-------------------|--------|------------------------|-----------|--------------|
| 18                | 30 Lbs | 21 Lbs                 | 109.5 Lbs | 160.5 Lbs    |

#### **Waste Streams**







# **Special Waste**





# **Special Waste**

### **Before**







**After** 





# Hazardous Waste Information Network (HWIN)

@ Queen's Printer for Ontario, 20



ntario the Government of Ontario



# Signage





# Check us out on the web! www.wahnapitaefirstnation.com





## Questions? Comments

For more information:

Cheryl Recollet. MSc, EP

**Environmental Coordinator** 

Wahnapitae First Nation

Cheryl.recollet@wahnapitaefn.com

(705) 858-0610