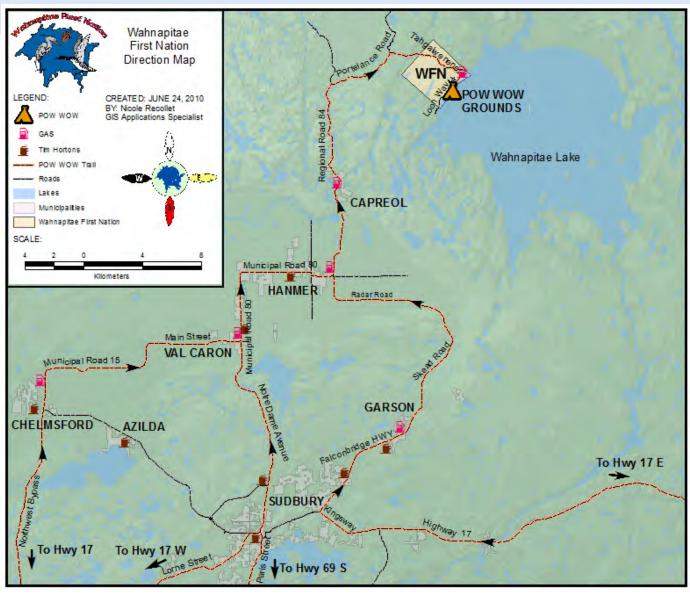

# Waste Diversion Strategy

October 3, 2012 Cheryl Recollet, Environmental Coordinator











### **Presentation Outline**

- 1. Background
- 2. 2010: Getting Started
- 3. 2011: Developing the Strategy
- 4. 2012: Implement and Monitor the Strategy



# Who are we?





# Background

- Pre 2010 no recycling, everyone have a key to the landfill. FREE FOR ALL!!!
- Council wanted recycling services for the community, charged the task to the Sustainable Development Department.
- Reviewed a few options (contractor, depot, WFN).
- Decided on curbside pickup for recycling and garbage to be done by WFN.



# **Timeline**

|                                    |                   | 2010                            |     |               |
|------------------------------------|-------------------|---------------------------------|-----|---------------|
| CGS Recycling Acceptance Agreement | Recycling trailer | First Curbside<br>Recycling Run | OES | WDO Data Call |





# First Recycling Run: June 1, 2010





# Weekly Curbside Collection





### **WDO Data Call*