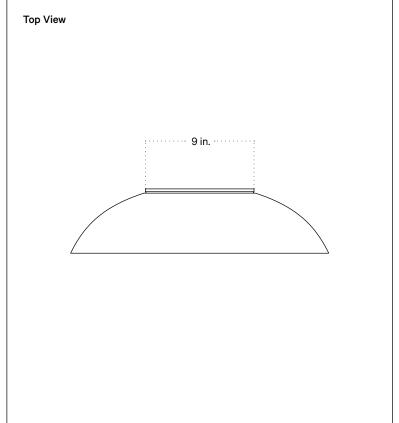

## **Technical Specifications**

| Materials      | Ceramic, mirrored glass, brass                                       |
|----------------|----------------------------------------------------------------------|
| Product weight | 40 lb                                                                |
| Lead time      | 16 weeks                                                             |
| Bulbs included | Low Voltage Flexible LED Module/<br>2300lm/ 1800K-3000K/ warm on dim |
| Dimmer         | ELV dimmer                                                           |
| Max wattage    | 38 W                                                                 |
| Certifications | UL listed, damp-rated                                                |