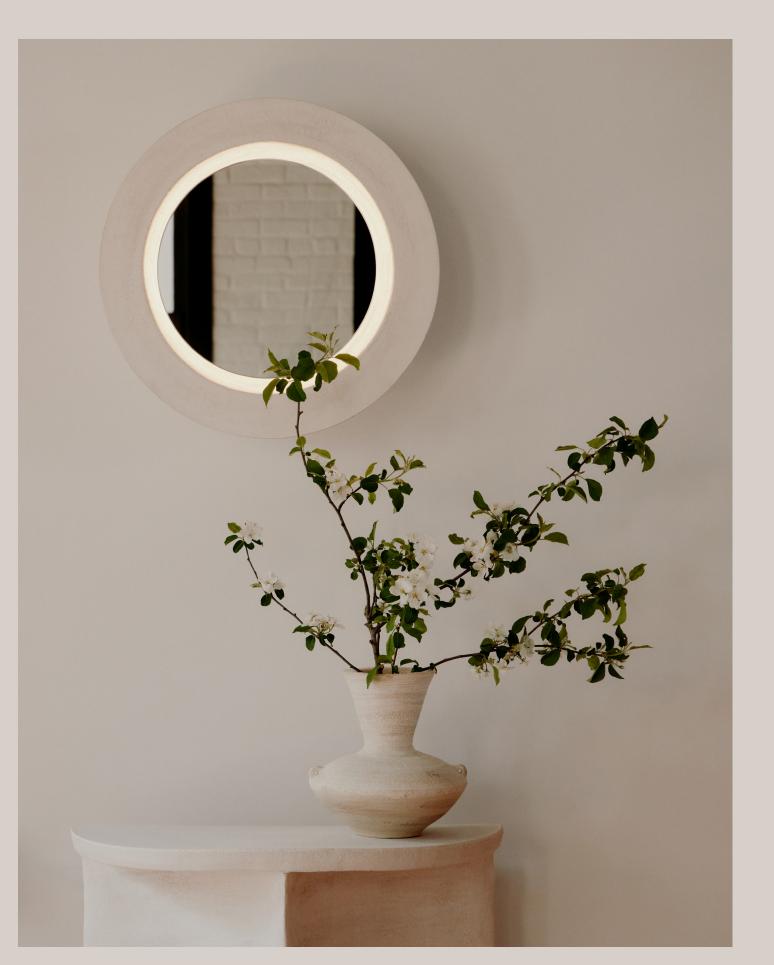

# Augustus Mirror

## **Technical Specifications**

| Materials      | Ceramic, mirrored glass, brass                                       |
|----------------|----------------------------------------------------------------------|
| Product weight | 40 lb                                                                |
| Lead time      | 16 weeks                                                             |
| Bulbs included | Low Voltage Flexible LED Module/<br>2300lm/ 1800K-3000K/ warm on dim |
| Dimmer         | ELV dimmer                                                           |
| Max wattage    | 38 W                                                                 |
| Certifications | UL listed, damp-rated                                                |