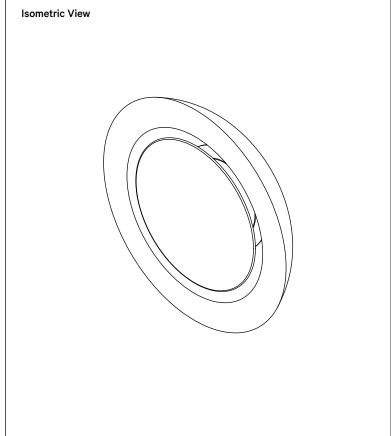

## **Technical Specifications**

| Materials      | Ceramic, mirrored glass, brass                                       |
|----------------|----------------------------------------------------------------------|
| Product weight | 40 lb                                                                |
| Lead time      | 16 weeks                                                             |
| Bulbs included | Low Voltage Flexible LED Module/<br>2300lm/ 1800K-3000K/ warm on dim |
| Dimmer         | ELV dimmer                                                           |
| Max wattage    | 38 W                                                                 |
| Certifications | UL listed, damp-rated                                                |