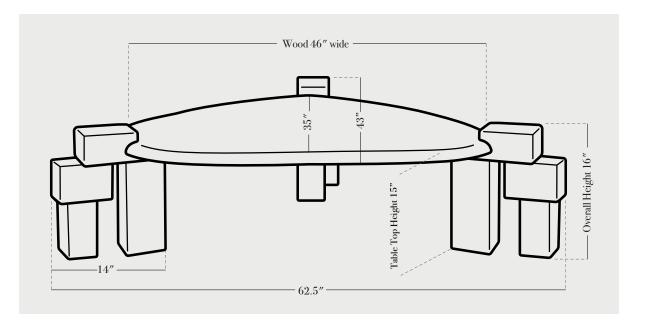

## Aurora coffee table

## PRODUCT SPECIFICATIONS

WOOD FINISH OPTIONS white oak or ebonized oak

| GLAZE FINISH OPTIONS stone, anthracite, lapis, | terrasig, chestnut, ivy |
|------------------------------------------------|-------------------------|
|                                                |                         |
|                                                |                         |

BASE DETAILS glazed ceramic legs, each 15-20lbs, solid oak table top, 60-70lb

PRODUCTION LEAD TIME 12-14 weeks