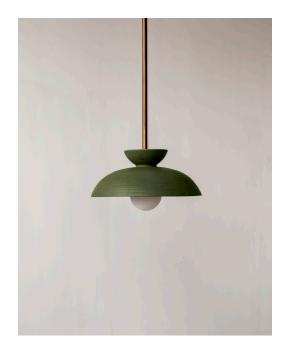

# In Common With

Augustus Pendant *Technical Specifications* 





### Augustus Pendant

### **Technical Specifications**

| Materials          | Ceramic, glass, brass                              |
|--------------------|----------------------------------------------------|
| Product weight     | ~ 27 lb                                            |
| Lead time          | 16 weeks                                           |
| Bulbs included (1) | G9 / 110V / 6.0 W / 550 lm<br>2700K / dimmable     |
| Dimmer             | TRIAC                                              |
| Suspension type    | Fixed brass rod<br>3 foot oal included (see notes) |
| Max wattage        | 10 W                                               |
| Certifications     | UL listed, damp-rated                              |



#### Notes

- This fixture has a fixed brass rod that i