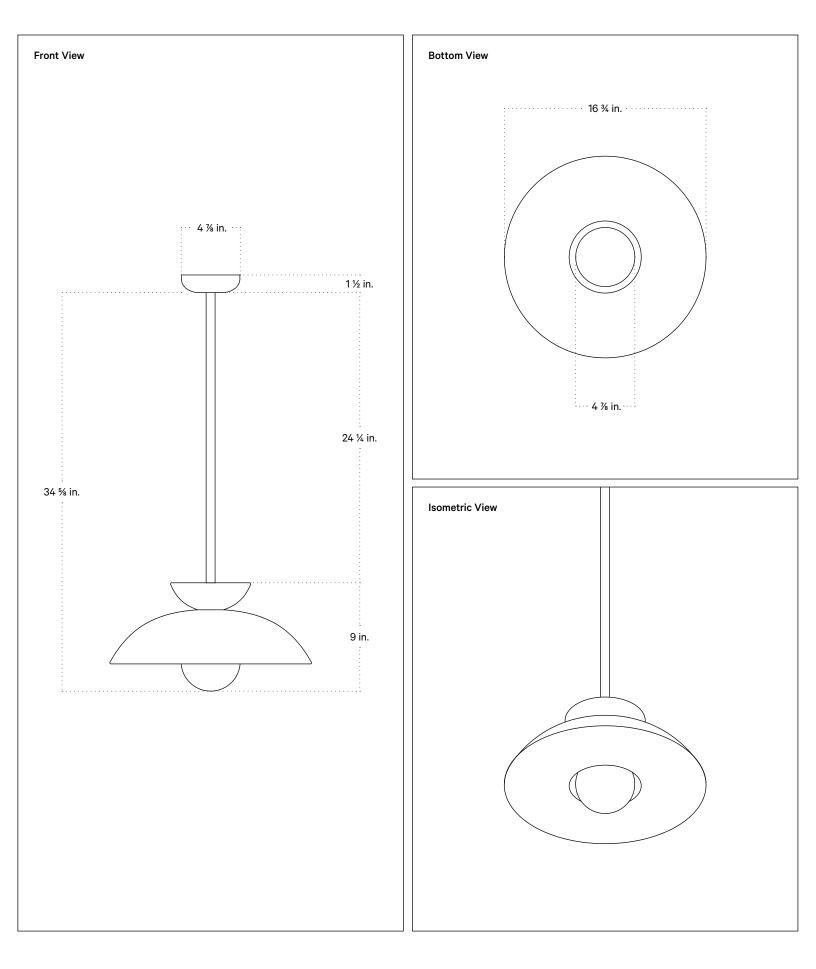

3-foot OAL is included in the price of this fixture. Additional length is priced per inch.
- 3. The minimum OAL for this fixture is 17 inches, and the maximum with no seam is 83 inches. With an additional stem the maximum OAL is 155 inches with the seam at 81.5 inches.
- 4. This pendant can be customized for installation on a sloped ceiling. Please get in touch with us for more information.
- 5. This fixture has handmade elements and may exhibit variability within the same piece. These variations are inherent in the production process and are not to be considered as defects. We do our best to maintain a consistent product while honoring handmade craftsmanship.
- 6. Dimensions may vary within one inch.

Updated May 15, 2023

## In Common With

### Technical Drawings

### Augustus Pendant



## In Common With

## **Finish Options**

Brass, glass, and ceramic samples made or finished by hand may exhibit variability. Available for purchase at <u>incommonwith.com/finishes</u>.

#### Ceramic













Stone

Anthracite

Chestnut

lvy

Lapis

ois

Terrasig

#### Brass







Brass

Patina Brass

**Blackened Brass**