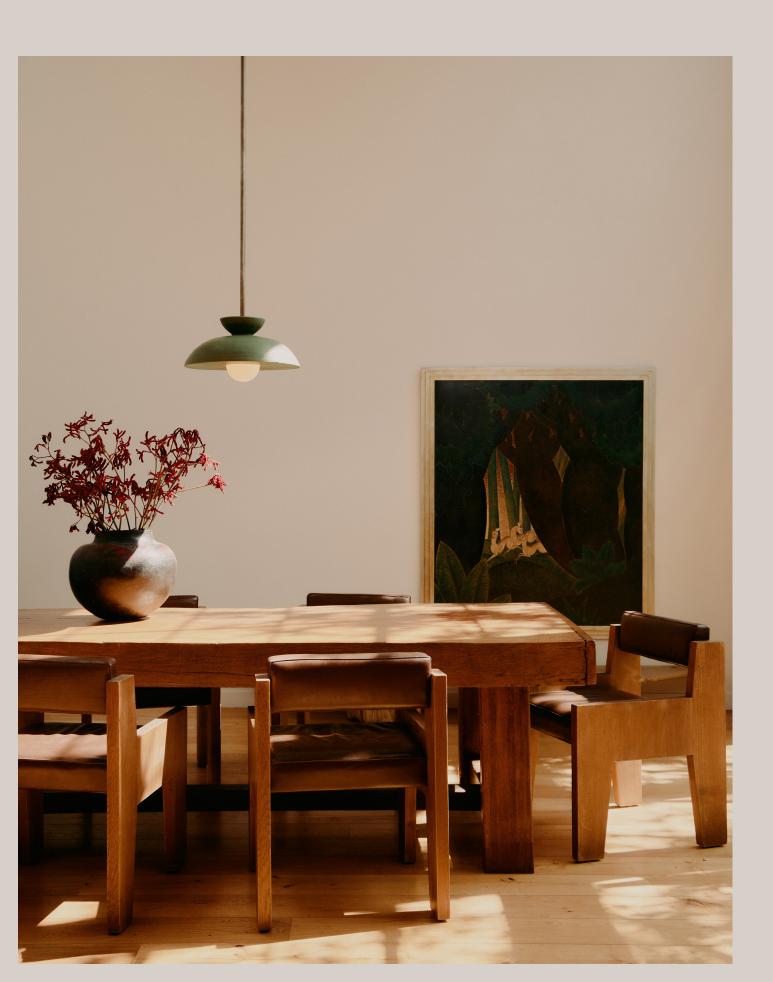

# In Common With

Augustus Pendant *Technical Specifications* 

### Augustus Pendant

### **Technical Specifications**

| Materials          | Ceramic, glass, brass                              |
|--------------------|----------------------------------------------------|
| Product weight     | ~ 27 lb                                            |
| Lead time          | 16 weeks                                           |
| Bulbs included (1) | G9 / 110V / 6.0 W / 550 lm<br>2700K / dimmable     |
| Dimmer             | TRIAC                                              |
| Suspension type    | Fixed brass rod<br>3 foot oal included (see notes) |
| Max wattage        | 10 W                                               |
| Certifications     | UL listed, damp-rated                              |

#### Notes

- This fixture has a fixed brass rod that is not adjustable. Please specify the overall length (OAL) when placing your order. OAL is measured from the ceiling to the bottom of a fixture and includes the shades.
- 2. 3-foot OAL is included in the price of this fixture. Additional length is priced per inch.
- 3. The minimum OAL for this fixture is 17 inches, and the maximum with no seam is 83 inches. With an additional stem the maximum OAL is 155 inches with the seam at 81.5 inches.
- 4. This pendant can be customized for installation on a sloped ceiling. Please get in touch with us for more information.
- 5. This fixture has handmade elements and may exhibit variability within the same piece. These variations are inherent in the production process and are not to be considered as defects. We do our best to maintain a consistent product while honoring handmade craftsmanship.
- 6. Dimensions may vary within one inch.